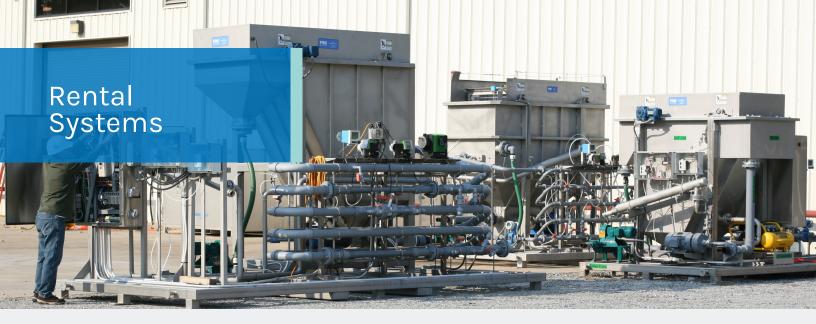

## Overview

FRC has a wide range of skid mounted Rental DAF systems ready for rapid deployment. Rental FRC DAF units are an excellent option for temporary shutdowns of the primary treatment systems as well as augmenting systems for additional capacity or permit compliance.

## System Options

FRC Rental DAFs are available skid-mounted for quick set-up and operation or as standalone units to be connected to other on-site equipment.

Units are available in flow ranges from 20 - 2,000 gpm (4 - 454 m3/hr) in dissolved air, nitrogen, or gas configurations.

Rental units come with everything required to properly connect and control the DAF system including a feed pump, a flocculator, chemical dosing pumps, controls and much more. FRC Engineers will work with you to make sure your rental is outfitted for your application needs.