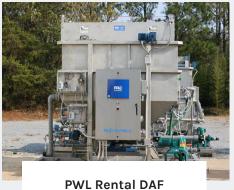

PCL Rental DAF

**Belt Press Rental** 

## Overview

FRC has a wide range of skid mounted Rental DAF systems ready for rapid deployment. Rental FRC DAF units are an excellent option for temporary shutdowns of the primary treatment systems as well as augmenting systems for additional capacity or permit compliance.